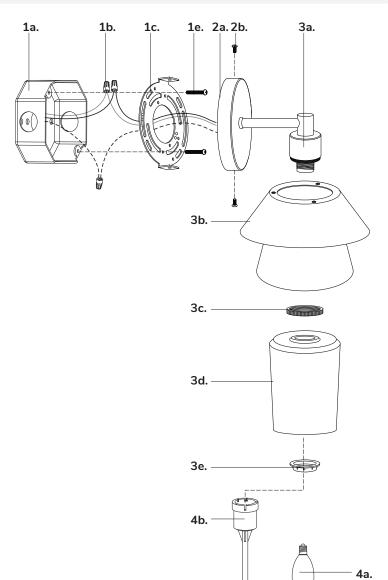

#### Step 1

Remove fixture from its original package.

Separate mounting plate (1c) from canopy (2a) by removing canopy screws (2b).

### Step 3

Attach mounting plate (1c) to electrical junction box (1a) using junction box screws provided (1e) in hardware package.

### Step 4

Make proper electrical connections (black to hot "L", white to neutral "N", ground to "GND") with wire nuts (1b) provided in hardware package.

Attach canopy (2a) to mounting plate (1c) with canopy screws (2b).

### Step 6

Attach shade (3b) to fixture head (3a) with ring (3c). Attach glass (3d) to fixture head (3a) and secure with socket nut (3e) using wrench (4b).

### Step 7

Install the recommended lamp (4a) (not provided) (referred on the socket label for maximum wattage and type) to fixture socket.

You are now ready to enjoy your fixture.

P. 1.855.855.8926

CANADA: 19054 28th Ave., - Surrey, BC V3Z 6M3